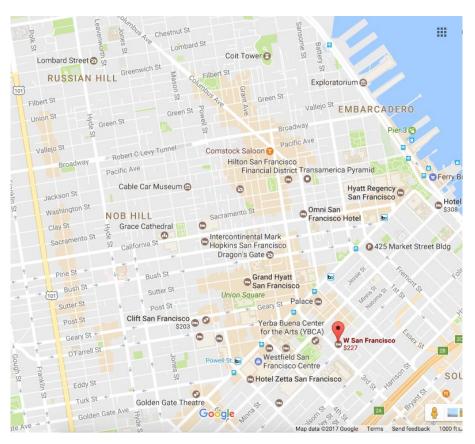

# LOCATION

181 3rd St. San Francisco, CA 94103

W Hotel is located in Downtown SF