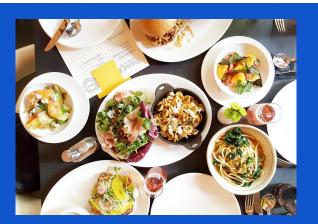

# Restaurants/cuisine

TRACE Restaurant is located inside the W.

They serve with a tasty, fresh, organic California cuisine.