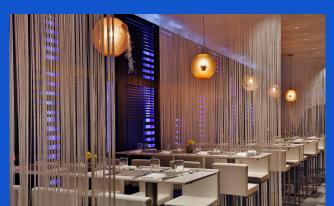

# Restaurants/cuisine

TRACE Restaurant is located inside the W.

They serve with a tasty, fresh, organic California cuisine.