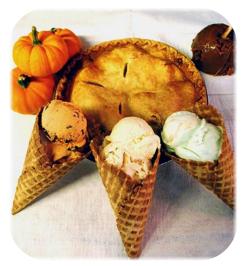

## MENU PT 3: DESSERT

- PUMPKIN PIE
- FALL FLAVORS OF ICE CREAM
- PUMPKIN CHEESECAKE
- FALL COOKIES

- **D**RINKS
  - Soda
  - ORANGE JUICE
  - TEA AND WATER